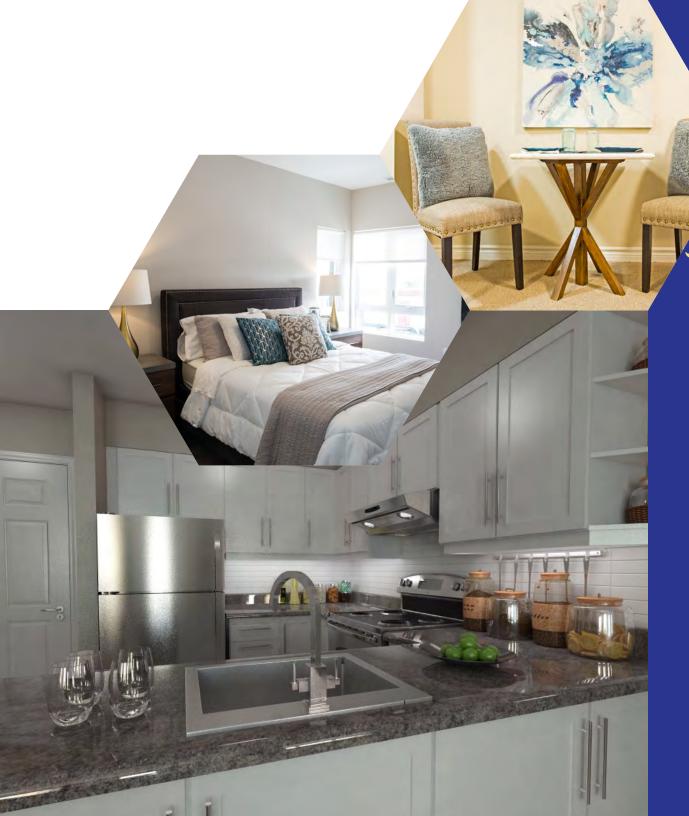

Welcome Home RIGHTSIZE YOUR LIFE

The choice is yours. We offer one—and two-bedroom apartment suites complete with appliances in a four-story community. Enjoy a maintenance-free lifestyle in an active adult 55+ community where members gather to create new memories and friendships over good food and fun.

Choose a one—or two-bedroom design with easy-clean floors, a walk-in shower, and all appliances, including a washer and dryer. Each apartment suite is equipped with its own climate control and exterior balcony.

#### Amenities include\*:

Community Common area has dining options with pub, outdoor patios, fitness and games room.

- Durable easy-care surfaces
- All appliances, including washer and dryer
- Large windows
- Walk-in shower
- Outdoor balcony
- Surface parking
- Landscaping and property maintenance
- Pets are welcome\*